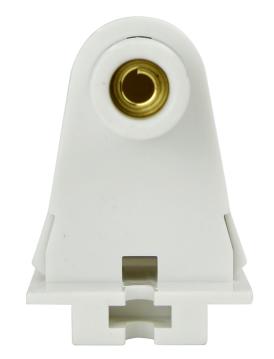

## **Sunlite E830 315 T8/T12/F96 Linear Fluorescent Male Push Up Socket**

## **DESCRIPTION:**

Fluorescent to LED tube lights, Sunlite's linear lamp sockets have got you covered with multiple models for multiple lamp types.

## **FEATURES:**

- High quality durable construction
- Designed for T12 fluorescent lamps
- Light weight and compact
- Simple installation process
- Compatible with LED and fluorescent lamps

**SPECIFICATIONS:** 

**General Characteristics** 

**Bulb Shape** Finish

T12

White

**UL** Listed

**Additional Features** 

Safety Rating Mark

**Product Data** 